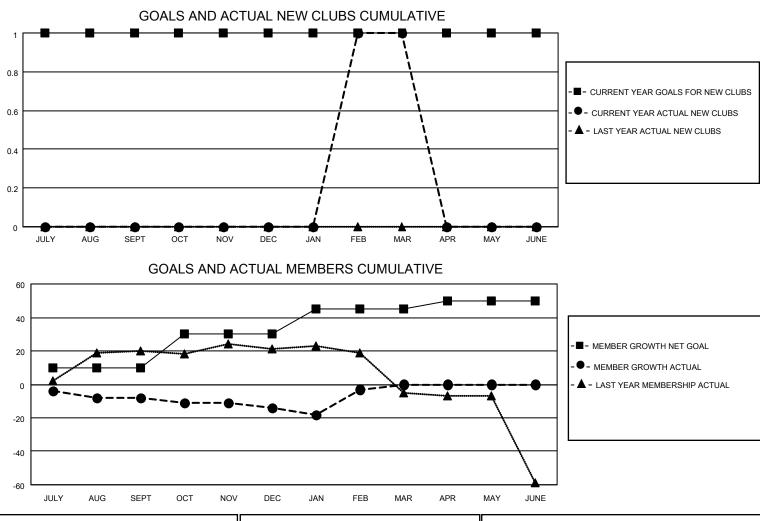

## LOCATION NETHERLANDS

District 110BN

Results as of: 3/31/2021

| Clubs                 |               |           |               | Members               |                        |                         |                                                    |
|-----------------------|---------------|-----------|---------------|-----------------------|------------------------|-------------------------|----------------------------------------------------|
| RESULTS FOR 2020-2021 |               |           |               | RESULTS FOR 2020-2021 |                        |                         |                                                    |
| QUARTER               | NEW CLUB GOAL | NEW CLUBS | DROPPED CLUBS | QUARTER               | BER GROWTH NET<br>GOAL | MEMBER GROWTH<br>ACTUAL | DROPPED<br>MEMBERS ACTUAL<br>(including transfers) |
| JULY/AUG/SEPT         | 1             | 0         | 0             | JULY/AUG/SEPT         | 10                     | 12                      | 16                                                 |
| OCT/NOV/DEC           | 0             | 0         | 0             | OCT/NOV/DEC           | 20                     | 14                      | 15                                                 |
| JAN/FEB/MAR           | 0             | 1         | 0             | JAN/FEB/MAR           | 15                     | 32                      | 16                                                 |
| APR/MAY/JUNE          | 0             | 0         | 0             | APR/MAY/JUNE          | 5                      | 0                       | 0                                                  |